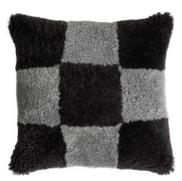

#### SHEPHERD® Home | cushions

RUTH I NEW

A checkered cushion in sheepskin. The back made of weaved wool. Hidden zip.

Colour: 105/223/325/525

Art. No. 817-4040 Size 40x40 cm

HILLE I NEW

A cushion in sheepskin with with an all-over print. The back made of weaved wool. Hidden zip.