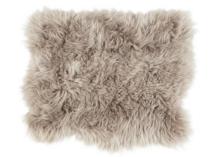

#### SANDA

A classic long-haired Gotland sheepskin. The back of the sheepskin is natural, un-coloured leather. Colour: 03/04

Art. No. 0401 Size apx. 100x60 cm

#### VISBY

A classic short-haired Gotland sheepskin. The back of the sheepskin is natural, un-coloured leather. Colour: 03/04

Art. No. 0411 Size apx. 100x60 cm