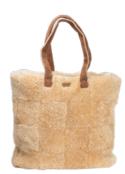

# BAGS

Elevate your everyday style with our exquisite sheepskin shopper, meticulously crafted to combine luxury with practicality. This elegantly designed bag is made from the finest sheepskin, offering both a sumptuous feel and enduring durability.

#### SHEPHERD<sup>®</sup> BAGS | ACCESSORIES

Embrace the blend of style and functionality –a timeless bag that adds a touch of elegance to any ensemble.

VERBIER I NEW A shopper in sheepskin. It has double handles and a inner compartment. Unlined. Colour: 056

Art. No. 2447-3540056 Size 40x35 cm

ASPEN I NEW

A patchwork shopper in sheepskin. It has double handles and a inner compartment. Unlined. Colour: 056 Art. No. 2469-3540056 Size 40x35 cm

ASPEN I NEW A patchwork shopper in sheepskin. It has double handles and a inner compartment. Unlined. Colour: 168 Art. No. 2469-3540168 Size 40x35 cm