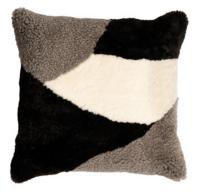

#### SHEPHERD® Home | cushions

RUTH I NEW

A checkered cushion in sheepskin. The back made of weaved wool. Hidden zip.

Colour: 105/223/325/525

Art. No. 817-4040 Size 40x40 cm

HILLE I NEW

A cushion in sheepskin with with an all-over print. The back made of weaved wool. Hidden zip.