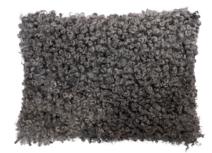

#### ANNA

A rectangular pouf in woven wool. Handle in imitation leather. Underside in woven textile.

Colour: 05/10/23/39

Art. No. 606-4040 Size 40x40 cm