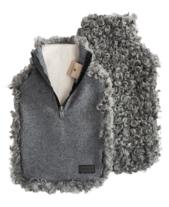

#### GOTHEM I NEW

A soft classic warm water case. The back made of soft short-haired sheepskin from Gotland. The front made of weaved wool. Zipper front. Water bottle not included.

Colour: 03

Art. No. 964-2335

#### COZY I NEW

A soft classic warm water case. The front made of soft short-haired sheepskin. The back made of weaved wool. Zipper front. Water bottle not included.

Colour: 05/25 Art. No. 966-2335