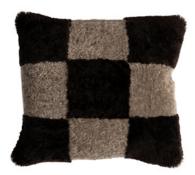

#### SHEPHERD® Home | cushions

RUTH I NEW

A checkered cushion in sheepskin. The back made of weaved wool. Hidden zip.

Colour: 105/223/325/525

Art. No. 817-4040 Size 40x40 cm

HILLE I NEW

A cushion in sheepskin with with an all-over print. The back made of weaved wool. Hidden zip.