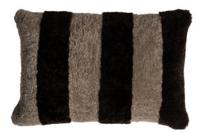

Colour: 136

Art. No. 814-4040 Size 40x40 cm

**RAND I NEW** A striped cushion in sheepskin. The back made of weaved wool. Hidden zip.

Colour: 105/223/325/525 Art. No. 821-6040 Size 60x40 cm