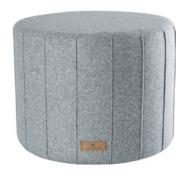

#### VISKAN

A round pouf in woven wool. The pouf has a cotton quality inner sack filled with soft polystyrene balls making it comfortable to sit on. Decorative handle made of imitation leather and has decorative stiching on the surface.

Colour: 05/10/23/39

Art. No. 613-4045 Size 40x45 cm