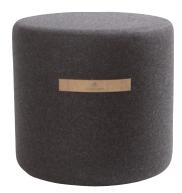

#### VISKAN

A round pouf in woven wool. The pouf has a cotton quality inner sack filled with soft polystyrene balls making it comfortable to sit on. Decorative handle made of imitation leather and has decorative stiching on the surface.

Colour: 05/10/23/39

Art. No. 613-4045 Size 40x45 cm