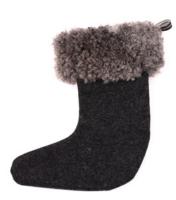

#### GRACE

A Christmas stocking in wool with a wide curly short haired sheepskin collar made from Gotland sheep.

Colour: 010 Art. No. 977