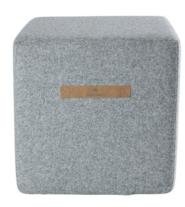

#### ANNA

A rectangular pouf in woven wool. Handle in imitation leather. Underside in woven textile.

Colour: 05/10/23/39

Art. No. 606-4040 Size 40x40 cm