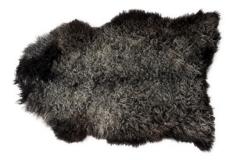

#### SANDA

A classic long-haired Gotland sheepskin. The back of the sheepskin is natural, un-coloured leather. Colour: 03/04

Art. No. 0401 Size apx. 100x60 cm

#### LINN

A long-haired sheepskin with origins from Australia. Stained with different beautiful hues. The back of the sheepskin is natural, un-coloured leather. Colour: 01/20/40/55/59/136

Art. No. 0611 Size apx. 100x60 cm