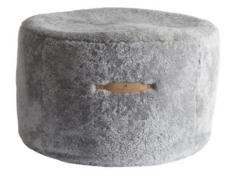

#### EVA

A round pouf in short-haired sheepskin with origins from Australia. The pouf has a cotton quality inner sack filled with soft polystyrene balls making the pouf comfortable to sit on. Decorative handle of imatation leather. Underside in woven textile.

Colour: 05/23/136/168

Art. No. 632-6040 Size 60x40 cm