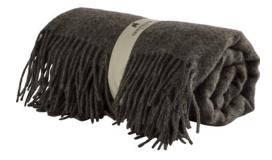

#### LENNIE I NEW

A timeless classic double-sided blanket made of extra fine wool. Elegant in design, light, soft blanket for cosy feeling.

Colour: 05/20

Art. No. 982-1424 Size 140x240 cm

# WOOL BLANKETS

The wool blanket is not just a layer of warmth; it's a piece of timeless comfort. Its classic design and superior craftsmanship ensure it fits beautifully into any room, adding a touch of sophistication to your home décor. Whether draped over asofa, folded at the foot of a bed, or snuggled around you, it brings a cozy, inviting atmosphere.