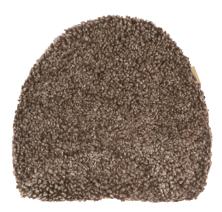

#### FIA

A round padded chair cushion in short-haired, patchwork sheepskin. The underneath is made of weaved fabric. The thickness is approx. 3cm.

Art. No. 590-0038 Size 38 cm  $\, \varnothing \,$ 