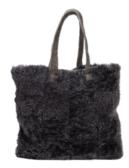

Art. No. 2447-3540056 Size 40x35 cm

ASPEN I NEW

A patchwork shopper in sheepskin. It has double handles and a inner compartment. Unlined. Colour: 056 Art. No. 2469-3540056 Size 40x35 cm

ASPEN I NEW A patchwork shopper in sheepskin. It has double handles and a inner compartment. Unlined. Colour: 168 Art. No. 2469-3540168 Size 40x35 cm

A shopper in wool. The bag has double

handles at the top. Unlined

Colour: 05/10/23/39

Art. No. 970-4035

Size 36x36 cm

ADRIA

MILANO A patchwork sheepskin shopper. The bag has double handles at the top and is unlined. Colour: 099 Art. No. 1914 Size 36x36 cm