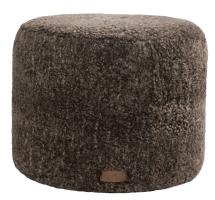

#### SARA I in Several Sizes

A round pouf in woven wool. Handle in imitation leather. Underside in woven textile.

Colour: 05/10/23/39

Art. No. 614-4040 Size 40x40 cm Art. No. 614-6040 Size 60x40 cm

Colour: 05/10/23/39

Art. No. 636-6040 Size 60x40 cm