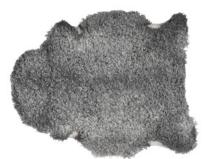

#### GRY

A soft, short-haired, patchwork sheepskin with origins from Australia. The back of the sheepskin is natural leather. Art. No. 0911 Size apx. 120x80 cm