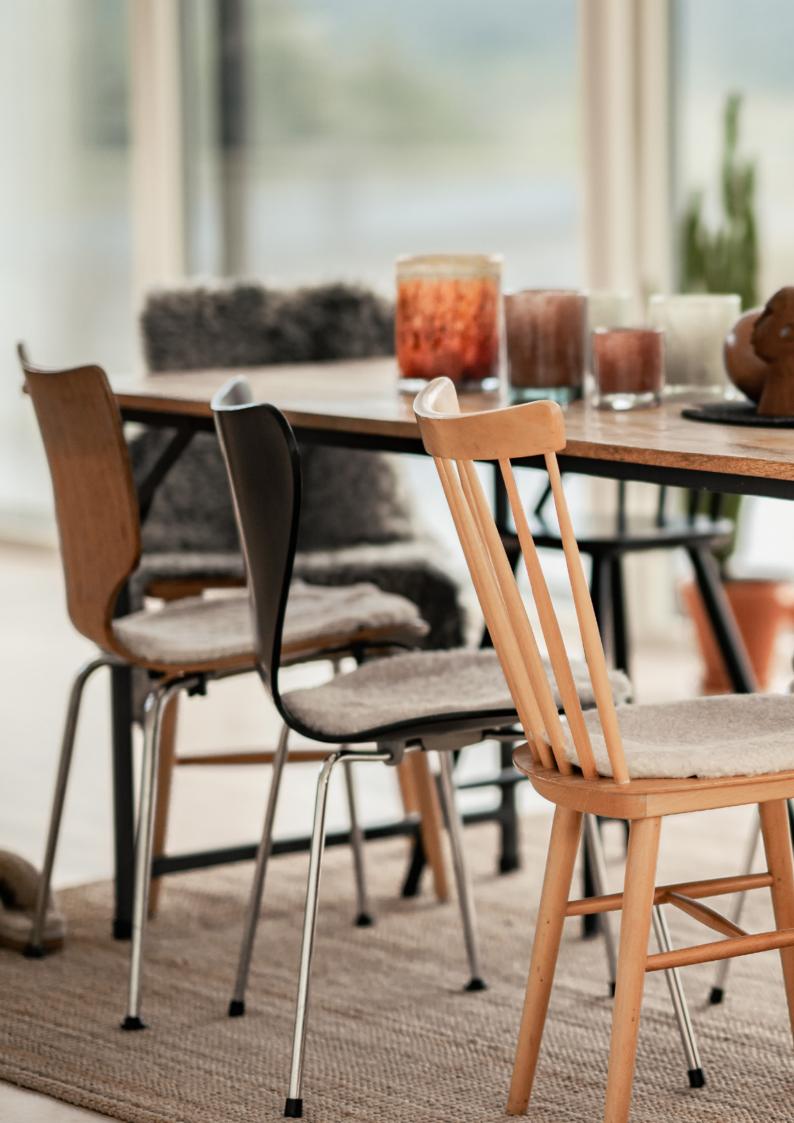

# FOR A COMFORTABLE FEEL

Sheepskins and wool will not only add a warm feeling to your home, it also gives the chair a comfortable feel. You will find seat cushions that are provided with soft padding and have an anti- slip or all natural without padding and an underside in brushed suede that holds the seat cushion in place.

# Sheepskin seat cushions, designed to bring comfort to any chair.

Our sheepskin seat cushions are more than just a comfort accessory; they are a stylish addition to any space. The natural beauty and texture of sheepskin add an element of sophistication and warmth to your home décor, blending seamlessly with both modern and traditional interiors. Available in a variety of colors, these cushions can complement any room's palette, enhancing the overall aesthetic appeal.