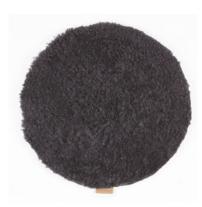

#### SARA I in Several Sizes

A round pouf in woven wool. Handle in imitation leather. Underside in woven textile.

Colour: 05/10/23/39

Art. No. 614-4040 Size 40x40 cm Art. No. 614-6040 Size 60x40 cm

Colour: 05/10/23/39

Art. No. 636-6040 Size 60x40 cm