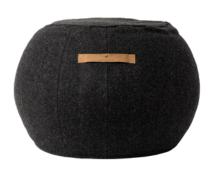

#### SARA I in Several Sizes

A round pouf in woven wool. Handle in imitation leather. Underside in woven textile.

Colour: 05/10/23/39

Art. No. 614-4040 Size 40x40 cm Art. No. 614-6040 Size 60x40 cm

Colour: 05/10/23/39

Art. No. 636-6040 Size 60x40 cm