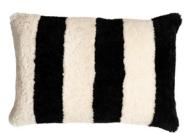

Colour: 136

Art. No. 814-4040 Size 40x40 cm

**RAND I NEW** A striped cushion in sheepskin. The back made of weaved wool. Hidden zip.

Colour: 105/223/325/525 Art. No. 821-6040 Size 60x40 cm