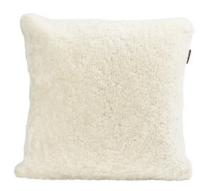

ALICE I in Several Sizes A cushion made of soft, short-haired sheepskin. Hidden zip.

Colour: 05/10/19/23/25/39/69/136/168

Art. No. 800-5050 Size 50x50 cm Art. No. 800-6040 Size 60x40 cm