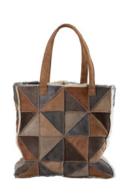

#### LENA

A soft sheepskin beanbag made of left over sheepskin materials in a patchwork pattern. The beanbag has an inner sack made of weaved cotton quality fabric. It is filled with polystyrene balls making it comfortable to sit on. The underneath is made from weaved fabric.