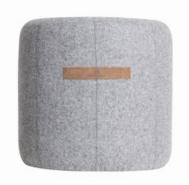

#### ANJA

A round pouf in woven wool. Decorative handle made of imitation leather and has decorative stiching on the surface. The underneath is made from weaved fabric.

Colour: 05/10/23/39

Art. No. 629-5040 Size 50x40 cm