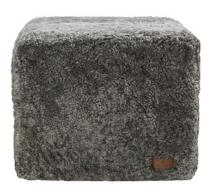

#### EMMA I in Several Sizes

A rectangular pouf in short-haired sheepskin with origins from Australia. Underside in woven textile.

Colour: 05/10/19/23/25/39/69/136/168

Art. No. 602-4040 Size 40x40 cm Art. No. 602-5040 Size 50x40 cm

#### FRIDA I in Several Sizes

A round pouf in short-haired sheepskin with origins from Australia. Underside in woven textile.

Colour: 05/10/19/23/25/39/69/136/168

Art. No. 605-4040 Size 40x40 cm Art. No. 605-5040 Size 50x40 cm