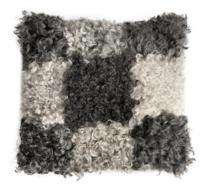

#### GRY

A soft, short-haired, patchwork sheepskin with origins from Australia. The back of the sheepskin is natural leather. Art. No. 0911 Size apx. 120x80 cm