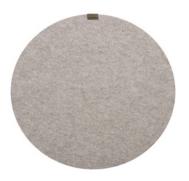

#### VILMA I in Several Sizes

A round table mat made from felted wool. The table mat can even be used to support hot pots and pans.

Colour: 05/10/23/39

Art. No. 932-0036 Size 36 cm  $\varnothing$  Art. No. 932-0060 Size 60 cm  $\varnothing$ 