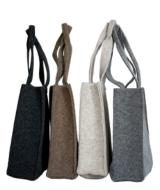

# BAGS

Elevate your everyday style with our exquisite sheepskin shopper, meticulously crafted to combine luxury with practicality. This elegantly designed bag is made from the finest sheepskin, offering both a sumptuous feel and enduring durability.

#### SHEPHERD<sup>®</sup> BAGS | ACCESSORIES

Embrace the blend of style and functionality –a timeless bag that adds a touch of elegance to any ensemble.

VERBIER I NEW A shopper in sheepskin. It has double handles and a inner compartment. Unlined. Colour: 056

A shopper in wool. The bag has double

handles at the top. Unlined

Colour: 05/10/23/39

Art. No. 970-4035

Size 36x36 cm

ADRIA

MILANO A patchwork sheepskin shopper. The bag has double handles at the top and is unlined. Colour: 099 Art. No. 1914 Size 36x36 cm