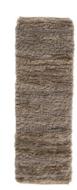

#### EMMA I in Several Sizes

A rectangular pouf in short-haired sheepskin with origins from Australia. Underside in woven textile.

Colour: 05/10/19/23/25/39/69/136/168

Art. No. 602-4040 Size 40x40 cm Art. No. 602-5040 Size 50x40 cm