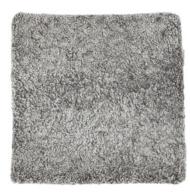

#### SARA I in Several Sizes

A round pouf in woven wool. Handle in imitation leather. Underside in woven textile.

Colour: 05/10/23/39

Art. No. 614-4040 Size 40x40 cm Art. No. 614-6040 Size 60x40 cm