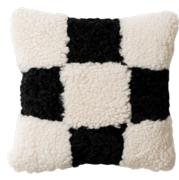

#### SHEPHERD® Home | cushions

RUTH I NEW

A checkered cushion in sheepskin. The back made of weaved wool. Hidden zip.

Colour: 105/223/325/525

Art. No. 817-4040 Size 40x40 cm

HILLE I NEW

A cushion in sheepskin with with an all-over print. The back made of weaved wool. Hidden zip.