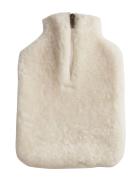

#### WATER BOTTLE

Hot Water Bottle is perfect for the winter season, featuring a screw top fastening with a rubber seal and a robust rubber construction. 2 liters.

Colour: 60 Art. No. 6420