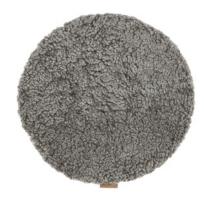

#### ANJA

A round pouf in woven wool. Decorative handle made of imitation leather and has decorative stiching on the surface. The underneath is made from weaved fabric.

Colour: 05/10/23/39

Art. No. 629-5040 Size 50x40 cm

#### ZOE

A round pouf in woven wool. Decorative handle made of imitation leather and has decorative stiching on the surface. The underneath is made from weaved fabric.

Colour: 05/10/23/39

Art. No. 612-4040 Size 40x40 cm