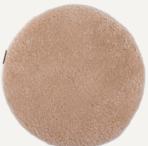

#### FRIDA I in Several Sizes

A round pouf in short-haired sheepskin with origins from Australia. Underside in woven textile.

Colour: 05/10/19/23/25/39/69/136/168

Art. No. 605-4040 Size 40x40 cm Art. No. 605-5040 Size 50x40 cm