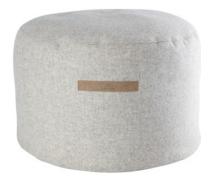

#### SARA I in Several Sizes

A round pouf in woven wool. Handle in imitation leather. Underside in woven textile.

Colour: 05/10/23/39

Art. No. 614-4040 Size 40x40 cm Art. No. 614-6040 Size 60x40 cm