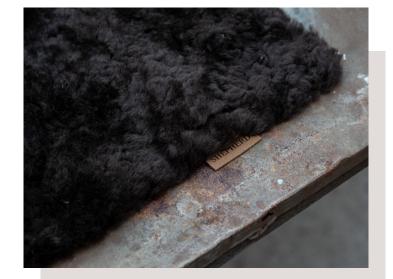

21-0038 Size 38 cm Ø



#### FIA

A round padded chair cushion in short-haired, patchwork sheepskin. The underneath is made of weaved fabric. The thickness is approx. 3cm.

Art. No. 590-0038 Size 38 cm  $\, \varnothing \,$ 



#### VIOLET I NEW

Rectangular seat cushion in sheepskin that fits nicely on a bench. Thickness 1.5 cm.

#### Colour: 05/69/136/168

Art. No. 570-8030 Size apx. 80x30 cm Art. No. 570-1030 Size apx. 100x30 cm



#### LAGAN I NEW

An oblong patchwork seat cushion in woven sheepskin that fits beautifully on a bench. Thickness 2 cm.

Colour: 25/56/65

Art. No. 580-8030 Size apx. 80x30 cm Art. No. 580-1030 Size apx. 100x30 cm

## FOR THE BENCH

Furnish your bench with a cushion in sheepskin and add a warm feeling to your home. It also gives the bench a comfortable feel.





# Sheepskin seat cushions, designed to bring comfort to any chair.

Our sheepskin seat cushions are more than just a comfort accessory; they are a stylish addition to any space. The natural beauty and texture of sheepskin add an element of sophistication and warmth to your home décor, blending seamlessly with both modern and traditional interiors. Available in a variety of colors, these cushions can complement any room's palette, enhancing the overall aesthetic appeal.

#### JILL | padded seat cushion

The top made from soft, short-haired sheepskin and the underneath is made from waeved fabric with anti-slip and keeps the cushion in place. The cushion is padded with comfortable foam for comfort.

The thickness is approx. 3cm. Art no: 520-0038





#### IDA | unpadded seat cushion

A so