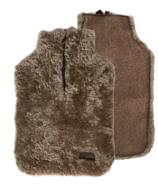

#### KERRI

A soft classic warm water case in sheepskin for softening tense and tender muscles. Zipper front. Water bottle not included.

Colour: 05/25/56/98/168

Art. No. 960-2335 Size 23x35cm