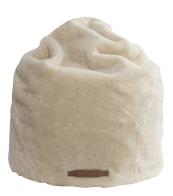

#### LILLY

A soft and comfortable beanbag made of short-haired sheepskin with origins from Australia. The beanbag has an inner sack made of weaved cotton quality fabric. It is filled with polystyrene balls making it comfortable to sit on. The underneath is made from weaved fabric.

#### Colour: 05/23/168

Art. No. 635-6010 Size 100x60 cm