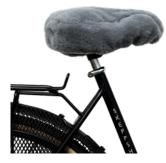

#### PRIM

A comforatable bicycle saddle cover made of sheepskin. The fantastic qualities of sheepskin mean that it breathes and keeps you warm. The opening is elasticated. Fits adult bicycle saddles in a slimmer fit.

#### EBBE

A comforatable bicycle saddle cover made of sheepskin. The fantastic qualities of sheepskin mean that it breathes and keeps you warm. The opening is elasticated. Fits adult bicycle saddles.

Colour: 05/23/65 Art. No. 030