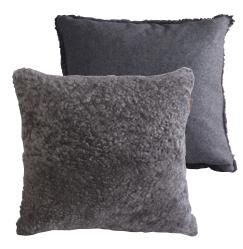

#### LINA I in Several Sizes

A cushion with the front made of soft short-haired sheepskin. The back made of weaved wool. Hidden zip.

Colour: 05/10/23/25/168

Art. No. 811-4040 Size 40x40 cm Art. No. 811-4030 Size 40x30 cm Art. No. 811-6040 Size 60x40 cm Art. No. 811-6025 Size 60x25 cm