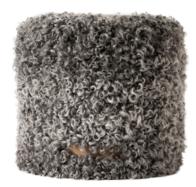

#### SARA I in Several Sizes

A round pouf in woven wool. Handle in imitation leather. Underside in woven textile.

Colour: 05/10/23/39

Art. No. 614-4040 Size 40x40 cm Art. No. 614-6040 Size 60x40 cm

Colour: 05/10/23/39

Art. No. 636-6040 Size 60x40 cm