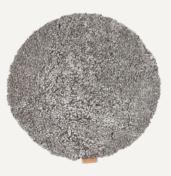

#### SARA I in Several Sizes

A round pouf in woven wool. Handle in imitation leather. Underside in woven textile.

Colour: 05/10/23/39

Art. No. 614-4040 Size 40x40 cm Art. No. 614-6040 Size 60x40 cm