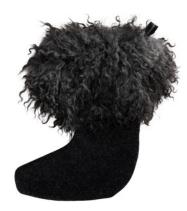

#### FRANNI

A Christmas stocking in wool with a wide curly sheepskin collar made from Gotland sheep.

Colour: 010 Art. No. 976