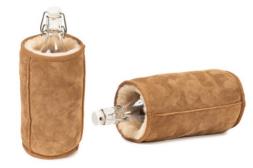

#### COOL I NEW

Wine cooler that keeps your bottle of wine or champagne at a cool temperature, far better than any other material. Wool is a natural bio-insulation and retains the cold air in the cooler. It will keep a pre-chilled bottle of wine cold for up to 4 hours. Colour: 56

Art. No. 2491 Size 23x35cm