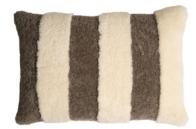

Colour: 136

Art. No. 814-4040 Size 40x40 cm

**RAND I NEW** A striped cushion in sheepskin. The back made of weaved wool. Hidden zip.

Colour: 105/223/325/525 Art. No. 821-6040 Size 60x40 cm