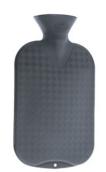

#### WATER BOTTLE

Hot Water Bottle is perfect for the winter season, featuring a screw top fastening with a rubber seal and a robust rubber construction. 2 liters.

Colour: 60 Art. No. 6420