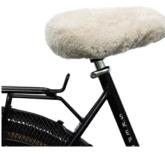

#### PRIM

A comforatable bicycle saddle cover made of sheepskin. The fantastic qualities of sheepskin mean that it breathes and keeps you warm. The opening is elasticated. Fits adult bicycle saddles in a slimmer fit.

Colour: 65 Art. No. 028

#### EBBE

A comforatable bicycle saddle cover made of sheepskin. The fantastic qualities of sheepskin mean that it breathes and keeps you warm. The opening is elasticated. Fits adult bicycle saddles.

Colour: 05/23/65 Art. No. 030