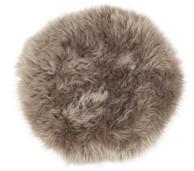

#### IDA

An un-padded round chair cushion. Made of short-haired sheepskin with origins from Australia. The underneath is natural leather.

Colour: 05/10/19/23/25/39/69/136/168

Art. No. 500-0038 Size 38 cm  $\oslash$ 

#### MOA

A round chair cushion made of long-haired sheepskin with origins from Australia. Stained with different beautiful hues. The underneath is natural leather.

Colour: 10/20/40/55/59

Art. No. 560-0036 Size 36 cm  $\varnothing$ 