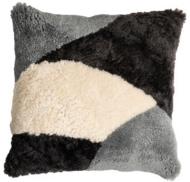

#### SHEPHERD® Home | cushions

RUTH I NEW

A checkered cushion in sheepskin. The back made of weaved wool. Hidden zip.

Colour: 105/223/325/525

Art. No. 817-4040 Size 40x40 cm

HILLE I NEW

A cushion in sheepskin with with an all-over print. The back made of weaved wool. Hidden zip.