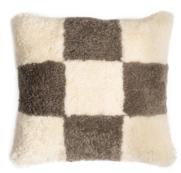

#### SHEPHERD® Home | cushions

RUTH I NEW

A checkered cushion in sheepskin. The back made of weaved wool. Hidden zip.

Colour: 105/223/325/525

Art. No. 817-4040 Size 40x40 cm

HILLE I NEW

A cushion in sheepskin with with an all-over print. The back made of weaved wool. Hidden zip.