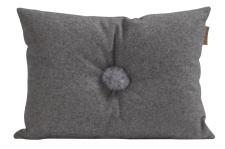

#### ANITA

A cushion made of soft, weaved wool with a decorative button of sheepskin. The filling is polyester.

Colour: 05/10/23/39

Art. No. 837-4030 Size 40x30 cm

FAYE I NEW

A cushion in genuine Gotland wool, known for its unique curls and lustrous texture. Each cushion is a unique piece, showcasing the natural beauty and variation of sheepskin. The back made of weaved wool. Hidden zip.