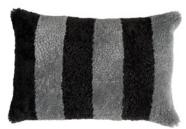

Colour: 136

Art. No. 814-4040 Size 40x40 cm

**RAND I NEW** A striped cushion in sheepskin. The back made of weaved wool. Hidden zip.

Colour: 105/223/325/525 Art. No. 821-6040 Size 60x40 cm