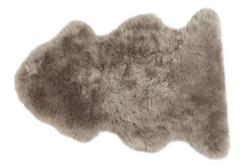

#### ELLA I in Several Sizes

A soft, short-haired sheepskin with origins from Australia. The bigger sizes are several sheepskins swen together. The back of the sheepskin is natural, un-coloured leather.

Colour: 05/10/19/23/25/39/69/136/168

Art. No. 0711 Size apx. 100x60 cm Art. No. 0712 Size apx. 200x60 cm Art. No. 0714 Size apx. 200x120 cm