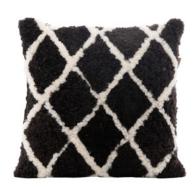

#### SHEPHERD® Home | cushions

RUTH I NEW

A checkered cushion in sheepskin. The back made of weaved wool. Hidden zip.

Colour: 105/223/325/525

Art. No. 817-4040 Size 40x40 cm

HILLE I NEW

A cushion in sheepskin with with an all-over print. The back made of weaved wool. Hidden zip.