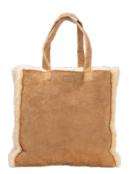

# BAGS

Elevate your everyday style with our exquisite sheepskin shopper, meticulously crafted to combine luxury with practicality. This elegantly designed bag is made from the finest sheepskin, offering both a sumptuous feel and enduring durability.

#### SHEPHERD<sup>®</sup> BAGS | ACCESSORIES

Embrace the blend of style and functionality –a timeless bag that adds a touch of elegance to any ensemble.

VERBIER I NEW A shopper in sheepskin. It has double handles and a inner compartment. Unlined. Colour: 056

Art. No. 2447-3540056 Size 40x35 cm

ASPEN I NEW

A patchwork shopper in sheepskin. It has double handles and a inner compartment. Unlined. Colour: 056 Art. No. 2469-3540056 Size 40x35 cm

ASPEN I NEW A patchwork shopper in sheepskin. It has double handles and a inner compartment. Unlined. Colour: 168 Art. No. 2469-3540168 Size 40x35 cm

A shopper in wool. The bag has double

handles at the top. Unlined

Colour: 05/10/23/39

Art. No. 970-4035

Size 36x36 cm

ADRIA

MILANO A patchwork sheepskin shopper. The bag has double handles at the top and is unlined. Colour: 099 Art. No. 1914 Size 36x36 cm